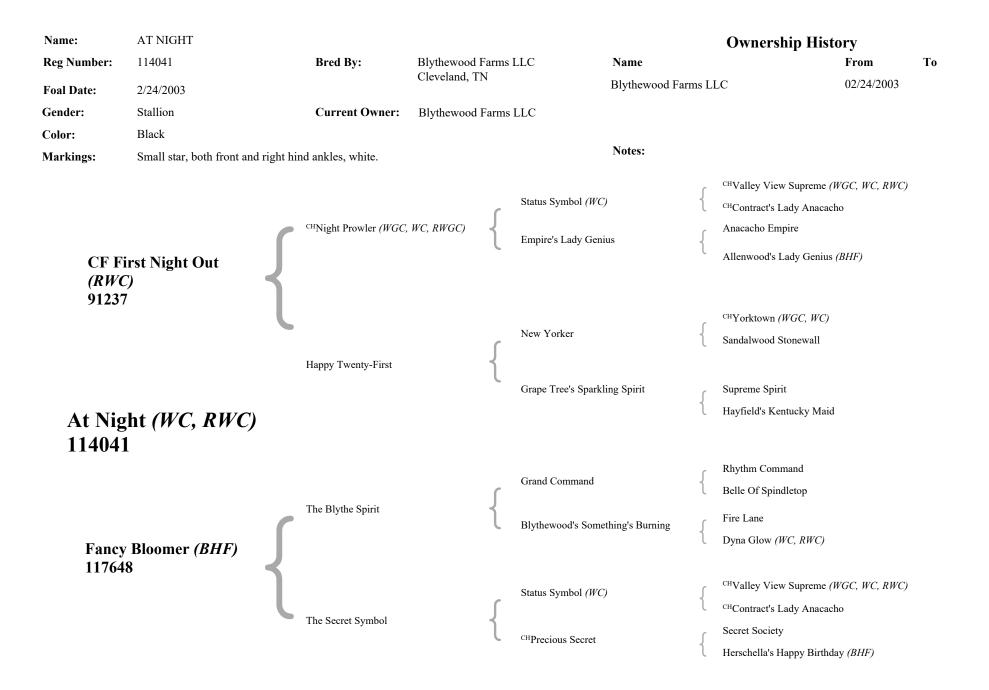

## AT NIGHT (1140418) (WC, RWC)

STALLION BLACK SMALL STAR, BOTH FRONT AND RIGHT HIND ANKLES, WHITE.

Foaling Date: 02/24/2003

*Sire:* CF FIRST NIGHT OUT (91237S\*) (RWC) *Dam:* FANCY BLOOMER (*BHF*) (117648M)

Breeder: BLYTHEWOOD FARMS LLC