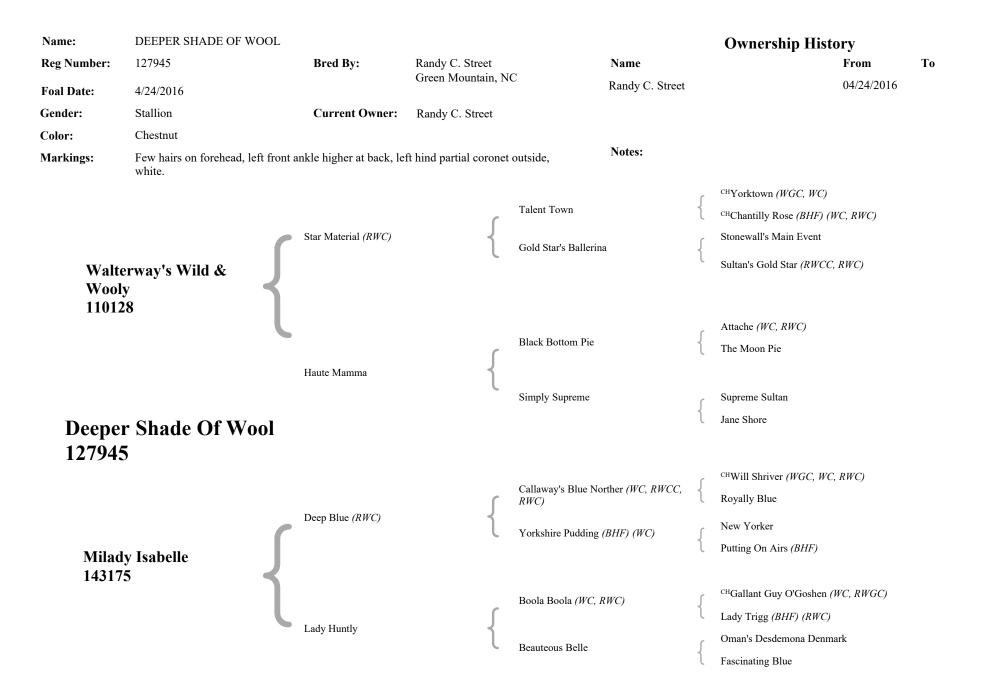

## **DEEPER SHADE OF WOOL (127945S)**

STALLION CHESTNUT FEW HAIRS ON FOREHEAD, LEFT FRONT ANKLE HIGHER AT BACK, LEFT HIND PARTIAL CORONET OUTSIDE, WHITE.

Foaling Date: 04/24/2016

Sire: WALTERWAY'S WILD & WOOLY (110128S) Dam: MILADY ISABELLE (143175M)

Breeder: RANDY C. STREET