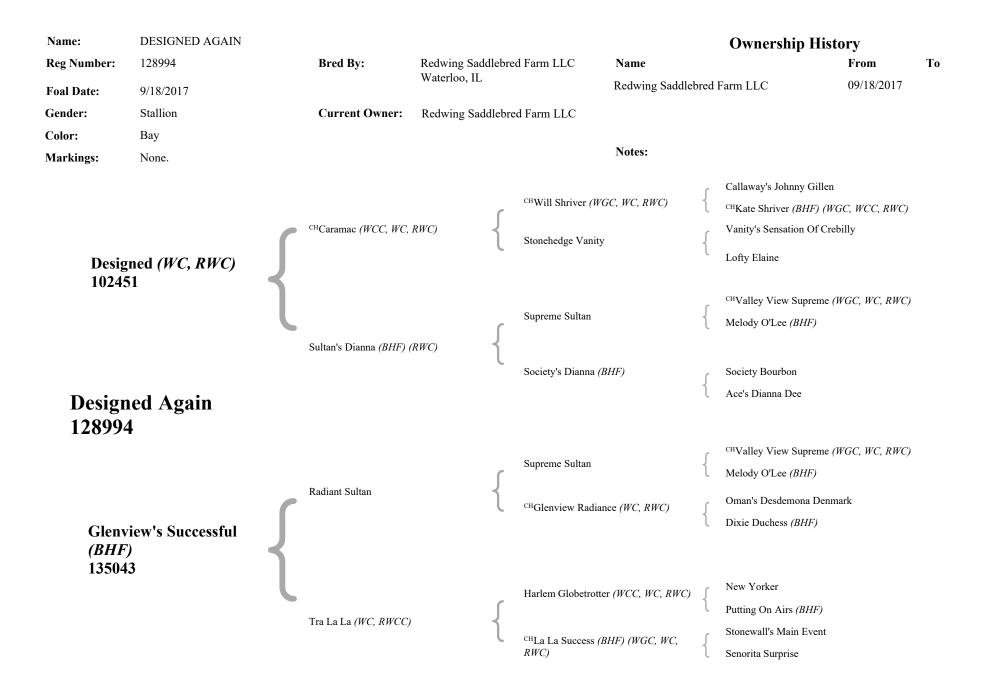

## **DESIGNED AGAIN (128994S)**

STALLION BAY NONE.

Foaling Date: 09/18/2017

Sire: DESIGNED (102451S\*) (WC, RWC) Dam: GLENVIEW'S SUCCESSFUL (BHF) (135043M\*)

Breeder: REDWING SADDLEBRED FARM LLC