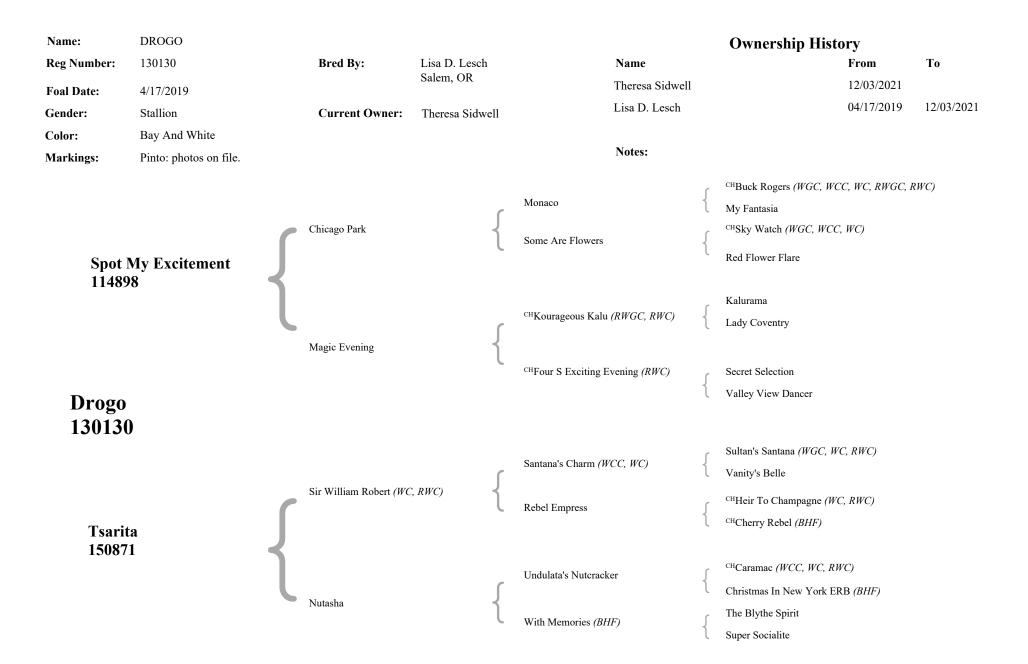

## DROGO (130130S)

STALLION BAY AND WHITE PINTO: PHOTOS ON FILE.

Foaling Date: 04/17/2019

Sire: SPOT MY EXCITEMENT (114898S\*) Dam: TSARITA (150871M)

Breeder: LISA D. LESCH

## STATEMENT OF REGISTRATION AND RECORDED OWNERSHIP

Per United States Equestrian Federation (USEF) Rule SB 101.2, for your convenience a copy of this document may be provided to competition management at licensed USEF competitions in lieu of copying actual/original Certificate of Registration.

**PLEASE NOTE:** This document displays all information required for competition management at licensed competitions of the United States Equestrian Federation, as to registration and recorded ownership. All information appearing on the official Certificate may also be viewed and printed by members of American Saddlebred Horse and Breeders Association at www.saddlebred.com.