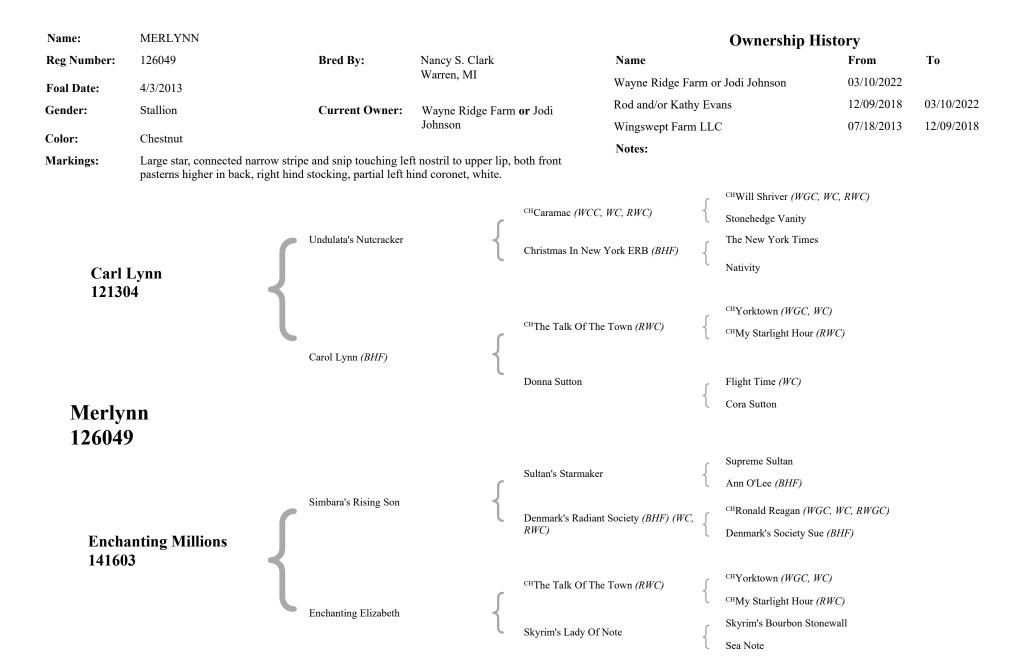

## **MERLYNN (126049S)**

STALLION CHESTNUT LARGE STAR, CONNECTED NARROW STRIPE AND SNIP TOUCHING LEFT NOSTRIL TO UPPER LIP, BOTH FRONT PASTERNS HIGHER IN BACK, RIGHT HIND STOCKING, PARTIAL LEFT HIND CORONET, WHITE.

Foaling Date: 04/03/2013

Sire: CARL LYNN (121304S\*) Dam: ENCHANTING MILLIONS (141603M)

Breeder: NANCY S. CLARK