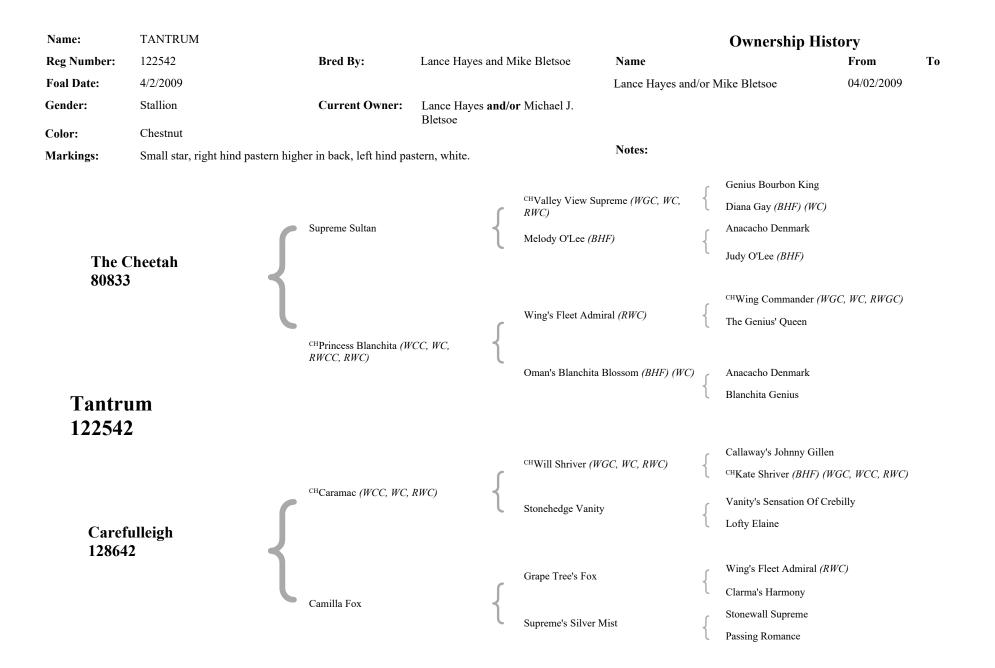

## **TANTRUM (122542S)**

STALLION CHESTNUT SMALL STAR, RIGHT HIND PASTERN HIGHER IN BACK, LEFT HIND PASTERN, WHITE.

Foaling Date: 04/02/2009

*Sire:* THE CHEETAH (80833S\*) *Dam:* CAREFULLEIGH (128642M)

Breeder: LANCE HAYES AND MIKE BLETSOE