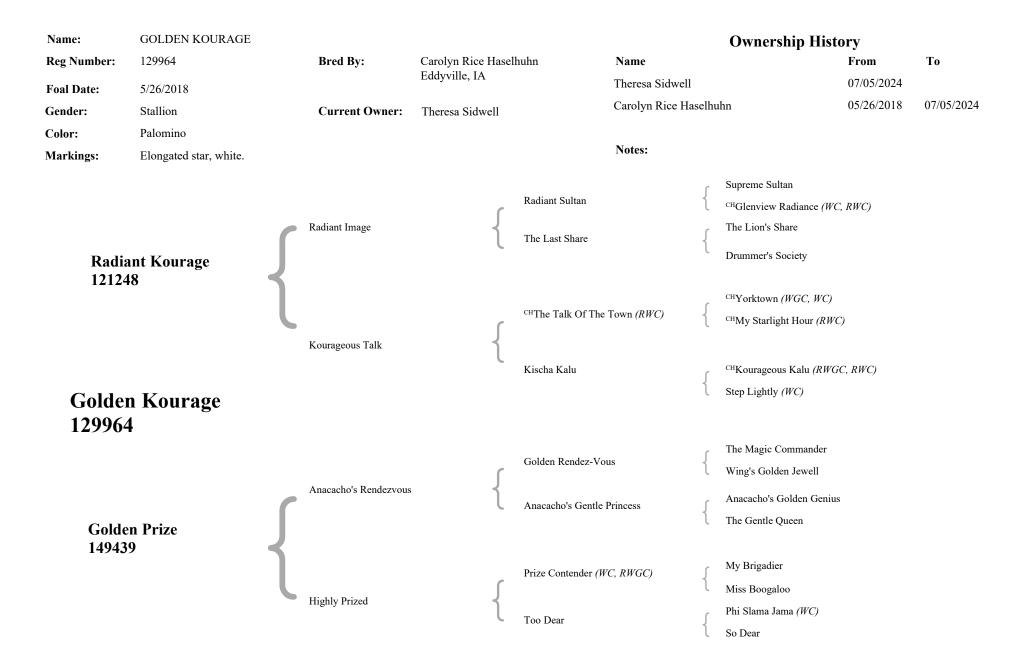

November 17, 2024

**OWNER** 

THERESA SIDWELL 24218 INTEGRITY WAY SORRENTO, FL 32776

**GOLDEN KOURAGE (129964S)** 

STALLION PALOMINO ELONGATED STAR, WHITE.

Foaling Date: 05/26/2018

*Sire:* RADIANT KOURAGE (121248S) *Dam:* GOLDEN PRIZE (149439M)

Breeder: CAROLYN RICE HASELHUHN