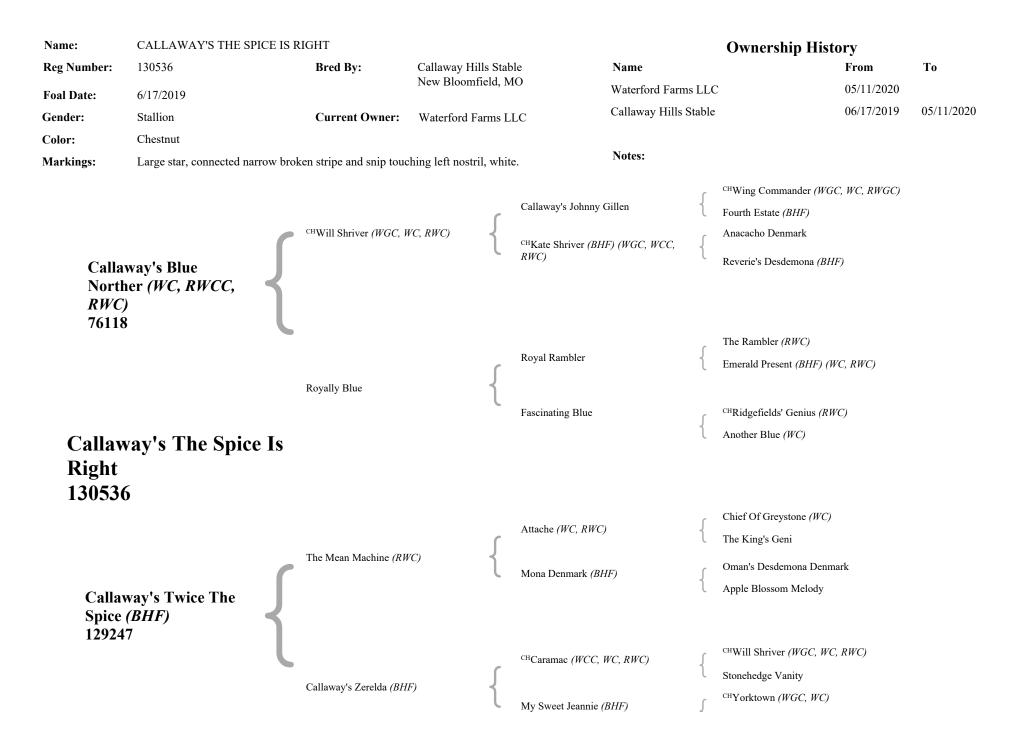

## CALLAWAY'S THE SPICE IS RIGHT (130536S)

STALLION CHESTNUT LARGE STAR, CONNECTED NARROW BROKEN STRIPE AND SNIP TOUCHING LEFT NOSTRIL, WHITE.

Foaling Date: 06/17/2019

Sire: CALLAWAY'S BLUE NORTHER (76118S\*) (WC, RWCC, RWC) Dam: CALLAWAY'S TWICE THE SPICE (BHF) (129247M\*)

Breeder: CALLAWAY HILLS STABLE