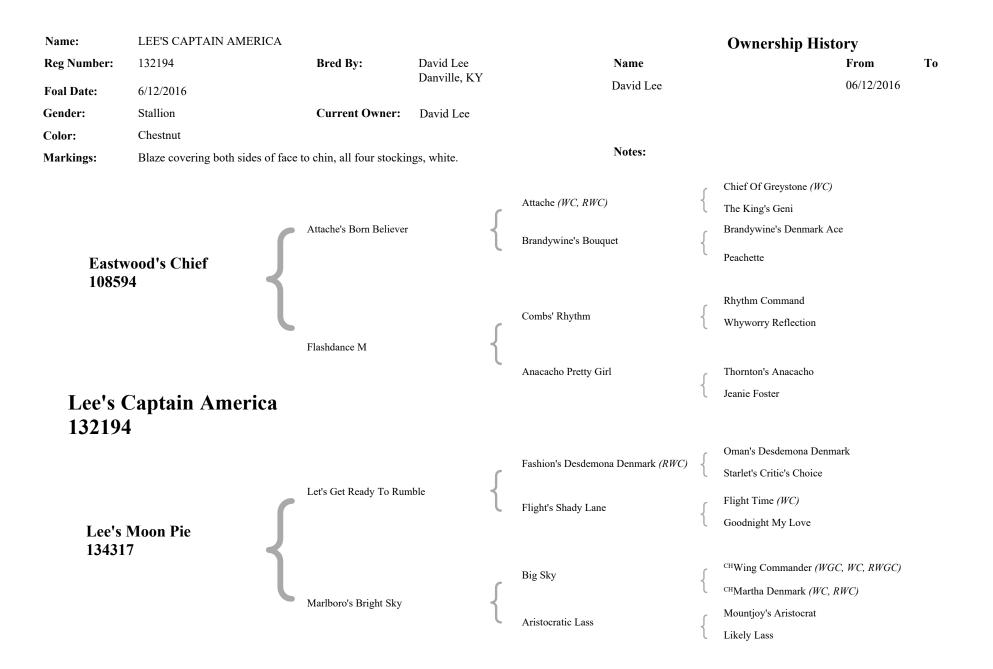

## **LEE'S CAPTAIN AMERICA (132194S)**

STALLION CHESTNUT BLAZE COVERING BOTH SIDES OF FACE TO CHIN, ALL FOUR STOCKINGS, WHITE.

Foaling Date: 06/12/2016

*Sire:* EASTWOOD'S CHIEF (108594S) *Dam:* LEE'S MOON PIE (134317M)

Breeder: DAVID LEE