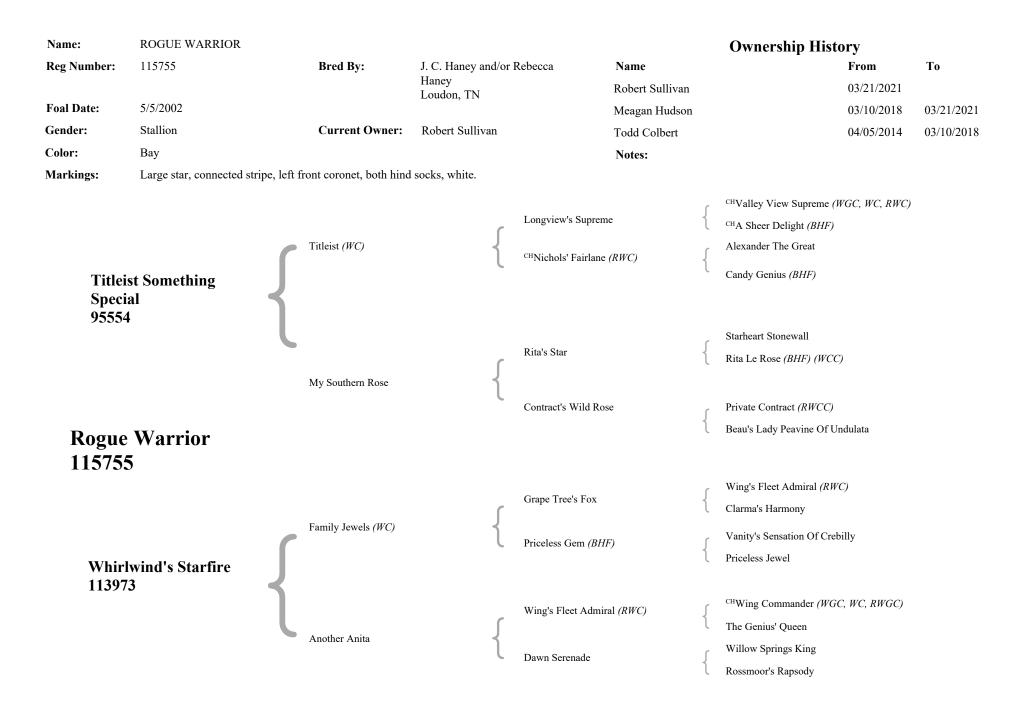

## **OWNER**

ROBERT SULLIVAN 217 KIUKA WOODS LANE DAYTON, TN 37321

## **ROGUE WARRIOR (1157558)**

STALLION BAY LARGE STAR, CONNECTED STRIPE, LEFT FRONT CORONET, BOTH HIND SOCKS, WHITE.

Foaling Date: 05/05/2002

*Sire:* TITLEIST SOMETHING SPECIAL (95554S) *Dam:* WHIRLWIND'S STARFIRE (113973M)

Breeder: J. C. HANEY AND/OR REBECCA HANEY

## STATEMENT OF REGISTRATION AND RECORDED OWNERSHIP

Per United States Equestrian Federation (USEF) Rule SB 101.2, for your convenience a copy of this document may be provided to competition management at licensed USEF competitions in lieu of copying actual/original Certificate of Registration.